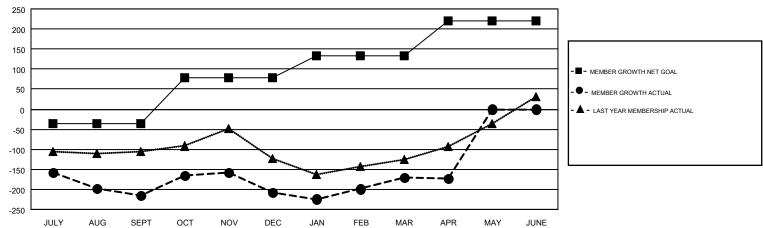

## GMT MONTHLY MEMBERSHIP PROGRESS REPORT

Results as of: 4/30/2018

Multiple District 33

**LOCATION: MASSACHUSETTS** 

GMT: MAHESH CHITNIS

GMT CA 1

|               | Club          | s         |               | Members               |                           |                         |                                                    |  |
|---------------|---------------|-----------|---------------|-----------------------|---------------------------|-------------------------|----------------------------------------------------|--|
|               | RESULTS FOR   | 2017-2018 |               | RESULTS FOR 2017-2018 |                           |                         |                                                    |  |
| QUARTER       | NEW CLUB GOAL | NEW CLUBS | DROPPED CLUBS | QUARTER               | MEMBER GROWTH NET<br>GOAL | MEMBER GROWTH<br>ACTUAL | DROPPED<br>MEMBERS ACTUAL<br>(including transfers) |  |
| JULY/AUG/SEPT | 0             | 0         | 0             | JULY/AUG/SEPT         | -36                       | 84                      | 274                                                |  |
| OCT/NOV/DEC   | 2             | 0         | 3             | OCT/NOV/DEC           | 114                       | 217                     | 197                                                |  |
| JAN/FEB/MAR   | 1             | 0         | 0             | JAN/FEB/MAR           | 54                        | 161                     | 106                                                |  |
| APR/MAY/JUNE  | 3             | 0         | 0             | APR/MAY/JUNE          | 89                        | 71                      | 71                                                 |  |