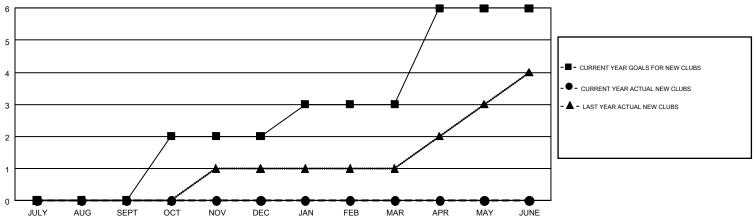

## GMT MONTHLY MEMBERSHIP PROGRESS REPORT

Results as of: 4/30/2018

Multiple District 33

**LOCATION: MASSACHUSETTS** 

GMT: MAHESH CHITNIS

GMT CA 1

|               | Club          | s         |               | Members               |                           |                         |                                                    |  |
|---------------|---------------|-----------|---------------|-----------------------|---------------------------|-------------------------|----------------------------------------------------|--|
|               | RESULTS FOR   | 2017-2018 |               | RESULTS FOR 2017-2018 |                           |                         |                                                    |  |
| QUARTER       | NEW CLUB GOAL | NEW CLUBS | DROPPED CLUBS | QUARTER               | MEMBER GROWTH NET<br>GOAL | MEMBER GROWTH<br>ACTUAL | DROPPED<br>MEMBERS ACTUAL<br>(including transfers) |  |
| JULY/AUG/SEPT | 0             | 0         | 0             | JULY/AUG/SEPT         | -36                       | 84                      | 274                                                |  |
| OCT/NOV/DEC   | 2             | 0         | 3             | OCT/NOV/DEC           | 114                       | 217                     | 197                                                |  |
| JAN/FEB/MAR   | 1             | 0         | 0             | JAN/FEB/MAR           | 54                        | 161                     | 106                                                |  |
| APR/MAY/JUNE  | 3             | 0         | 0             | APR/MAY/JUNE          | 89                        | 71                      | 71                                                 |  |